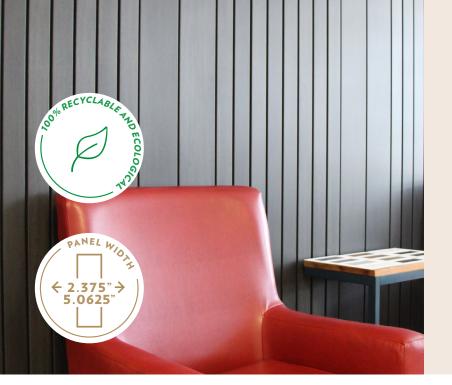

#### A premium steel panel for the ages

- > Panel width 2.375" or 5.0625"
- > Lath depth 0.75" with 0.25" spacing
- > Robust 26-gauge G90 galvanized steel
- > Interior and exterior applications
- > Custom length up to 20 feet
- Unique and exclusive moldings for building corners and junctions for a cohesive look
- > UV-resistant paint prevents discoloration and cracking
- > Installs vertically or horizontally
- > Concealed fasteners with bracket system. no visible seams or joints
- > Also available in solid colors
- > Coastal solution available