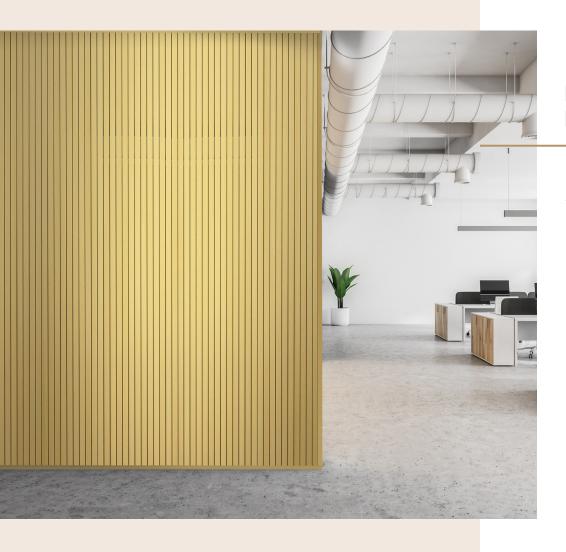

## **METALAT**

Metalat accent panels provide texture and depth resulting in exceptional aesthetic appeal.

The play of light and shadow on the multidimensional slats creates an attractive visual effect that enriches the overall appearance in an elegant and sophisticated manner.

### WOOD SHADE SERIES

Exotic walnut

Expresso

Seguoia

Cedarwood

Rustic Copper

Desert

Malt

12 colors offered in several distinct shades to perfectly reproduce the warm aspect of wood

DOWNLOAD 3D TEXTURE metalunic.com