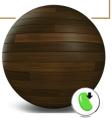

## **METALAT**

Metalat accent panels provide texture and depth resulting in exceptional aesthetic appeal.

The play of light and shadow on the multidimensional slats creates an attractive visual effect that enriches the overall appearance in an elegant and sophisticated manner.

### WOOD SHADE SERIES

Exotic walnut

Expresso

Seguoia

Cedarwood

Rustic Copper

Desert

Malt

12 colors offered in several distinct shades to perfectly reproduce the warm aspect of wood

DOWNLOAD 3D TEXTURE metalunic.com