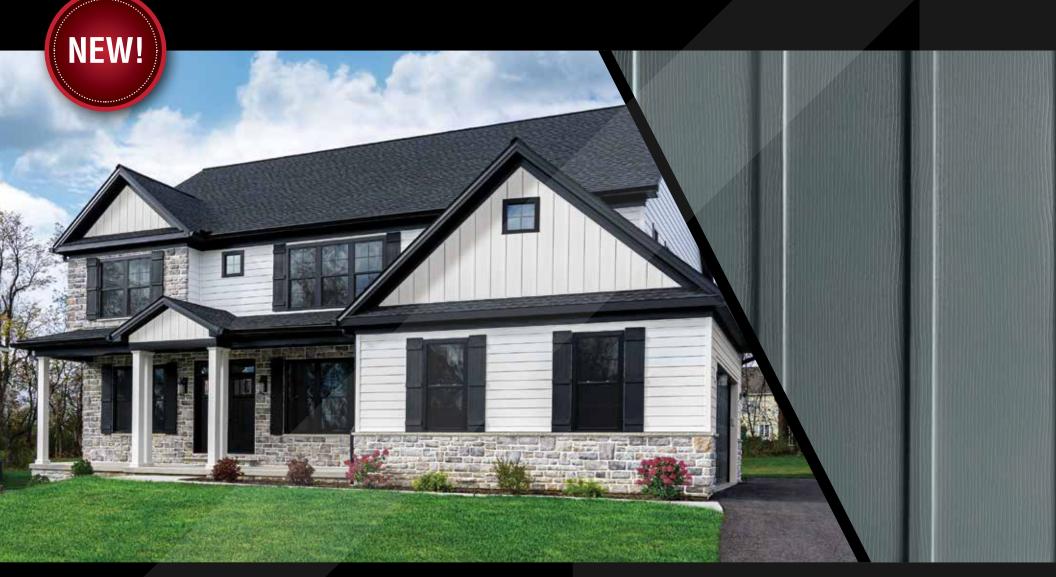

## **ALIGN** 12" BOARD & BATTEN

ALIGN 12" Board & Batten recreates the authentic details of this time-honored profile, but in a high-performance composite cladding of superb durability, aesthetics and value. The distinctive vertical appearance of the 10" board and 2" batten imparts custom-crafted elegance, whether used as an architectural accent or the entire home exterior.

## THE BEAUTY OF DESIGN INGENUITY

COMPOSITE CLADDING

**Organic Beauty** Remarkably realistic look of wood with bold, crisp shadow lines.

**Authentic Profile Design** 12" panel width and a 3/4" projection add visual interest and curb appeal.