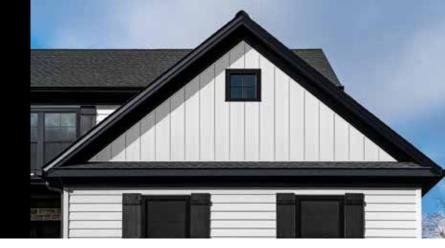

## **ALIGN** 12" BOARD & BATTEN

ALIGN 12" Board & Batten recreates the authentic details of this time-honored profile, but in a high-performance composite cladding of superb durability, aesthetics and value. The distinctive vertical appearance of the 10" board and 2" batten imparts custom-crafted elegance, whether used as an architectural accent or the entire home exterior.

## THE BEAUTY OF DESIGN INGENUITY

COMPOSITE CLADDING

**Organic Beauty** Remarkably realistic look of wood with bold, crisp shadow lines.

**Authentic Profile Design** 12" panel width and a 3/4" projection add visual interest and curb appeal.